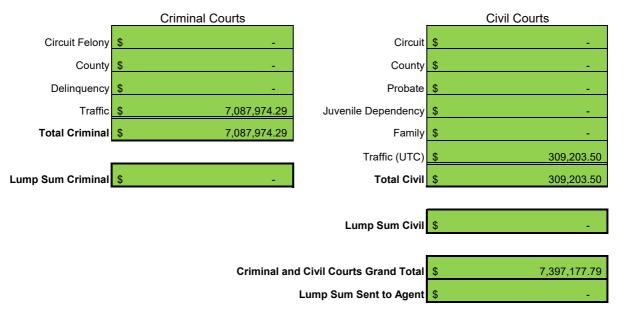

## 2) Collections

a.) What was the total amount of accounts (fines, fees, service charges, court costs) <u>sent to the Collection Agents(s)</u> from October 1, 2014 through September 30, 2015? (Provide detailed information if available.) DO NOT INCLUDE COLLECTION FEES.
Show these fees below: