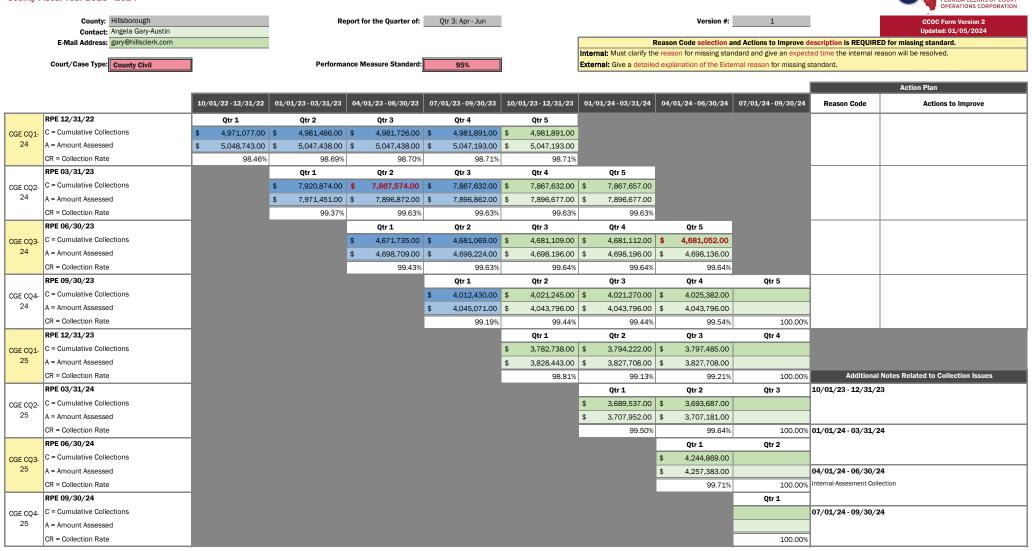

 
 Business Rules
 Purpose of Report: The CCOC Collection Rate Performance Measure report tracks dollars in the quarter they are assessed and then how well those assessed dollars have been collected over the next five quarters.
 Adjustments to Assessments: The amount assessed in a given assessment control group should be adjusted in the reporting period when assessments are later adjusted by the Court or other provisions of law.

NOTES: The following conditions will alert when performance standards are not met and/or established business rules within the control group are not followed.

1. Action Plan: If the Collection Rate in quarter five (Qtr 5) is below Standard (red numbers on rose background), select a "Reason Code" and write a brief statement in "Actions to Improve" in the green area ONLY.

2. Additional Notes Related to Collection Issues: Include a brief explanation when either of the following conditions occur that are not consistent with the Collection Report Business Rules.

a. Cumulative Collection amount has Decreased from the previous quarter in the same Control Group (font color for amount will change to RED)

b. The Amount Assessed - Adjusted has Increased from the previous quarter in the same Control Group (font color for amount will change to RED)

County Fiscal Year 2023 - 2024

| oounty I |                                     |                   |                    |                        |                   |                   |                                  |                   |                   |                        | OPERATIONS CORPORATION             |  |  |
|----------|-------------------------------------|-------------------|--------------------|------------------------|-------------------|-------------------|----------------------------------|-------------------|-------------------|------------------------|------------------------------------|--|--|
|          | County: Hillsborough                |                   | Repo               | rt for the Quarter of: | Qtr 3: Apr - Jun  |                   | Version #: 1 CCCC Form Version 2 |                   |                   |                        |                                    |  |  |
|          | Contact: Angela Gary-Austin         |                   |                    |                        |                   |                   |                                  |                   |                   |                        | Updated: 01/05/2024                |  |  |
|          | E-Mail Address: gary@hillsclerk.com |                   |                    |                        |                   |                   | R<br>Internal: Must clarify the  |                   |                   |                        | D for missing standard.            |  |  |
|          | Court/Case Type: Circuit Civil      |                   | Performanc         | e Measure Standard:    | 95%               |                   | External: Give a detailed        | -                 |                   |                        |                                    |  |  |
|          |                                     |                   |                    |                        |                   | l.                |                                  |                   |                   |                        |                                    |  |  |
|          | _                                   |                   |                    |                        |                   |                   |                                  |                   |                   |                        | Action Plan                        |  |  |
|          | 1                                   | .0/01/22-12/31/22 | 01/01/23-03/31/23  | 04/01/23-06/30/23      | 07/01/23-09/30/23 | 10/01/23-12/31/23 | 01/01/24-03/31/24                | 04/01/24-06/30/24 | 07/01/24-09/30/24 | Reason Code            | Actions to Improve                 |  |  |
|          | RPE 12/31/22                        | Qtr 1             | Qtr 2              | Qtr 3                  | Qtr 4             | Qtr 5             |                                  |                   |                   |                        |                                    |  |  |
| CGE CQ1- | C = Cumulative Collections \$       | 1,281,699.00      | \$ 1,288,739.00 \$ | 1,289,384.00           | \$ 1,289,559.00   | \$ 1,289,559.00   |                                  |                   |                   |                        |                                    |  |  |
| 24       | A = Amount Assessed \$              | 1,300,542.00      | \$ 1,299,637.00 \$ | 1,299,637.00           | \$ 1,299,637.00   | \$ 1,299,637.00   |                                  |                   |                   |                        |                                    |  |  |
|          | CR = Collection Rate                | 98.55%            | 99.16%             | 99.21%                 | 99.22%            | 99.22%            |                                  |                   |                   |                        |                                    |  |  |
|          | RPE 03/31/23                        |                   | Qtr 1              | Qtr 2                  | Qtr 3             | Qtr 4             | Qtr 5                            |                   |                   |                        |                                    |  |  |
| CGE CQ2- | C = Cumulative Collections          |                   | \$ 5,170,123.00 \$ | 5,173,210.00           | \$ 5,174,329.00   | \$ 5,174,329.00   | \$ 5,174,429.00                  |                   |                   |                        |                                    |  |  |
| 24       | A = Amount Assessed                 |                   | \$ 5,215,795.00 \$ | 5,201,565.00           | \$ 5,200,722.00   | \$ 5,199,882.00   | \$ 5,198,662.00                  |                   |                   |                        |                                    |  |  |
|          | CR = Collection Rate                |                   | 99.12%             | 99.45%                 | 99.49%            | 99.51%            | 99.53%                           |                   |                   |                        |                                    |  |  |
|          | RPE 06/30/23                        |                   |                    | Qtr 1                  | Qtr 2             | Qtr 3             | Qtr 4                            | Qtr 5             |                   |                        |                                    |  |  |
| CGE CQ3- | C = Cumulative Collections          |                   | \$                 | 1,468,747.00           | \$ 1,475,899.00   | \$ 1,476,394.00   | \$ 1,476,794.00                  | \$ 1,477,231.00   |                   |                        |                                    |  |  |
| 24       | A = Amount Assessed                 |                   | \$                 | 1,486,524.00           | \$ 1,485,928.00   | \$ 1,486,298.00   | \$ 1,486,288.00                  | \$ 1,486,185.00   |                   |                        |                                    |  |  |
|          | CR = Collection Rate                |                   |                    | 98.80%                 | 99.33%            | 99.33%            | 99.36%                           | 99.40%            |                   |                        |                                    |  |  |
|          | RPE 09/30/23                        |                   |                    |                        | Qtr 1             | Qtr 2             | Qtr 3                            | Qtr 4             | Qtr 5             |                        |                                    |  |  |
| CGE CQ4- | C = Cumulative Collections          |                   |                    |                        | \$ 1,455,391.00   | \$ 1,469,842.00   | \$ 1,470,255.00                  | \$ 1,471,461.00   |                   |                        |                                    |  |  |
| 24       | A = Amount Assessed                 |                   |                    |                        | \$ 1,497,448.00   | \$ 1,496,446.00   | \$ 1,496,032.00                  | \$ 1,496,032.00   |                   |                        |                                    |  |  |
|          | CR = Collection Rate                |                   |                    |                        | 97.19%            | 98.22%            | 98.28%                           | 98.36%            | 100.00%           |                        |                                    |  |  |
|          | RPE 12/31/23                        |                   |                    |                        |                   | Qtr 1             | Qtr 2                            | Qtr 3             | Qtr 4             |                        |                                    |  |  |
| CGE CQ1- | C = Cumulative Collections          |                   |                    |                        |                   | \$ 1,096,560.00   | \$ 1,102,167.00                  | \$ 1,103,280.00   |                   |                        |                                    |  |  |
| 25       | A = Amount Assessed                 |                   |                    |                        |                   | \$ 1,131,534.00   | \$ 1,130,964.00                  | \$ 1,130,564.00   |                   |                        |                                    |  |  |
|          | CR = Collection Rate                |                   |                    |                        |                   | 96.91%            | 97.45%                           | 97.59%            | 100.00%           | Additional             | Notes Related to Collection Issues |  |  |
|          | RPE 03/31/24                        |                   |                    |                        |                   |                   | Qtr 1                            | Qtr 2             | Qtr 3             | 10/01/23 - 12/31/2     | 3                                  |  |  |
| CGE CQ2- | C = Cumulative Collections          |                   |                    |                        |                   |                   | \$ 1,652,099.00                  | \$ 1,655,555.00   |                   | Internal-Assessment Co | lection                            |  |  |
| 25       | A = Amount Assessed                 |                   |                    |                        |                   |                   | \$ 1,682,238.00                  | \$ 1,678,503.00   |                   |                        |                                    |  |  |
|          | CR = Collection Rate                |                   |                    |                        |                   |                   | 98.21%                           | 98.63%            | 100.00%           | 01/01/24 - 03/31/2     | 4                                  |  |  |
|          | RPE 06/30/24                        |                   |                    |                        |                   |                   |                                  | Qtr 1             | Qtr 2             |                        |                                    |  |  |
| CGE CQ3- | C = Cumulative Collections          |                   |                    |                        |                   |                   |                                  | \$ 1,658,437.00   |                   |                        |                                    |  |  |
|          | A = Amount Assessed                 |                   |                    |                        |                   |                   |                                  | \$ 1,684,770.00   |                   | 04/01/24 - 06/30/2     | 4                                  |  |  |
|          | CR = Collection Rate                |                   |                    |                        |                   |                   |                                  | 98.44%            | 100.00%           |                        |                                    |  |  |
|          | RPE 09/30/24                        |                   |                    |                        |                   |                   |                                  |                   | Qtr 1             |                        |                                    |  |  |
| CGE CQ4- | C = Cumulative Collections          |                   |                    |                        |                   |                   |                                  |                   |                   | 07/01/24-09/30/2       | 4                                  |  |  |
| 25       | A = Amount Assessed                 |                   |                    |                        |                   |                   |                                  |                   |                   |                        |                                    |  |  |
|          | CR = Collection Rate                |                   |                    |                        |                   |                   |                                  |                   | 100.00%           |                        |                                    |  |  |