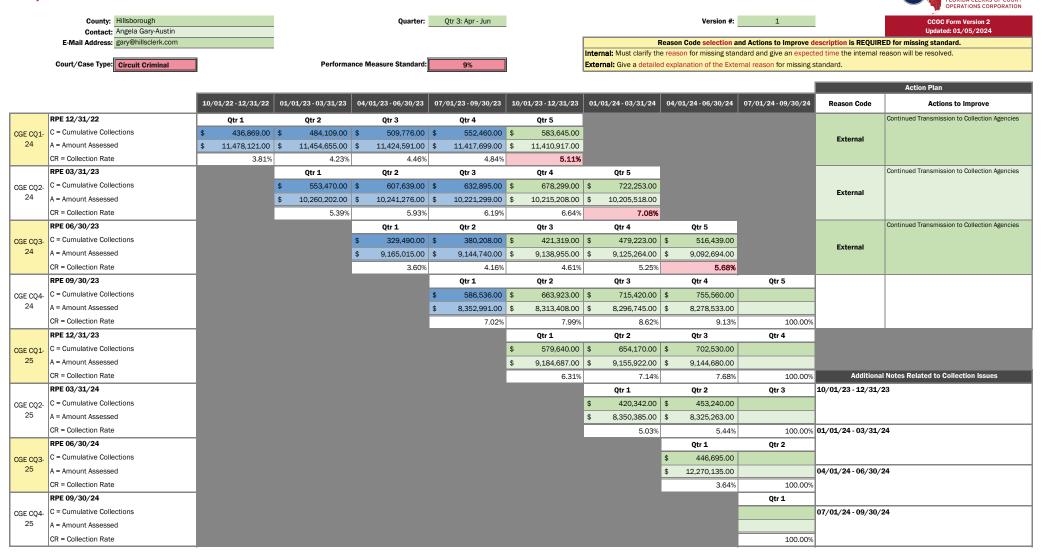

#### County Fiscal Year 2023 - 2024

 Business Rules
 Purpose of Report: The CCOC Collection Rate Performance Measure report tracks dollars in the quarter they are assessed and then how well those assessed and then how well those assessed dollars have been collected over the next five quarters.
 Adjustments to Assessments: The amount assessed in a given assessment control group should be adjusted in the reporting period when assessments are later adjusted by the Court or other provisions of law.

NOTES: The following conditions will alert when performance standards are not met and/or established business rules within the control group are not followed.

1. Action Plan: If the Collection Rate in quarter five (Qtr 5) is below Standard (red numbers on rose background), select a "Reason Code" and write a brief statement in "Actions to Improve" in the green area ONLY.

2. Additional Notes Related to Collection Issues: Include a brief explanation when either of the following conditions occur that are not consistent with the Collection Report Business Rules.

a. Cumulative Collection amount has Decreased from the previous quarter in the same Control Group (font color for amount will change to RED)

b. The Amount Assessed - Adjusted has Increased from the previous quarter in the same Control Group (font color for amount will change to RED)

3. To see Circuit Criminal Collection Rate LESS Drug Trafficking assessment and collection dollars, please see Drug Trafficking tab/page.